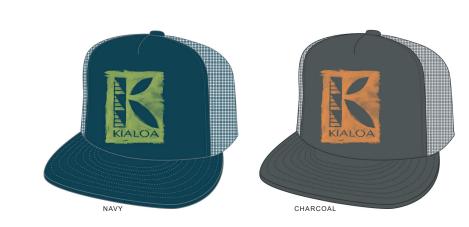

WAI TRUCKER MSPHAT1615K PRINT. ONE SIZE. *3,900* 税別

**HANAU CAP MSPHAT1715K** 5 PANEL FLEXFIT CAP. FRONT ART HEAT TRANSFER. ONE SIZE. *3,900* 税別

## 5 PANEL TWILL MESH TRUCKER WITH FRONT SCREEN

| COLORWAY | ONE SIZE |
|----------|----------|
| NAVY     |          |
| CHARCOAL |          |

| COLORWAY | ONE SIZE |
|----------|----------|
| RED      |          |
| BLACK    |          |
| NAVY     |          |