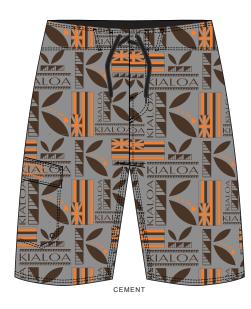

BLACK

|          | SIZES |    |    |    |    |    |    |    |    |    |    |
|----------|-------|----|----|----|----|----|----|----|----|----|----|
| COLORWAY | 28    | 29 | 30 | 31 | 32 | 33 | 34 | 36 | 38 | 40 | 42 |
| BLACK    |       |    |    |    |    |    |    |    |    |    |    |
| CEMENT   |       |    |    |    |    |    |    |    |    |    |    |