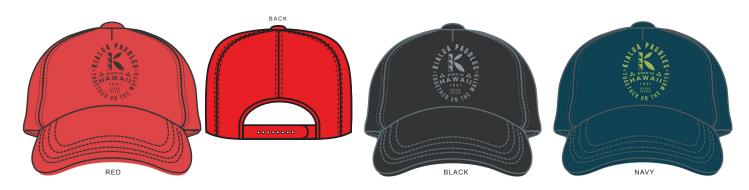

## 5 PANEL TWILL MESH TRUCKER WITH FRONT SCREEN

| COLORWAY | ONE SIZE |
|----------|----------|
| NAVY     |          |
| CHARCOAL |          |

| COLORWAY | ONE SIZE |
|----------|----------|
| RED      |          |
| BLACK    |          |
| NAVY     |          |