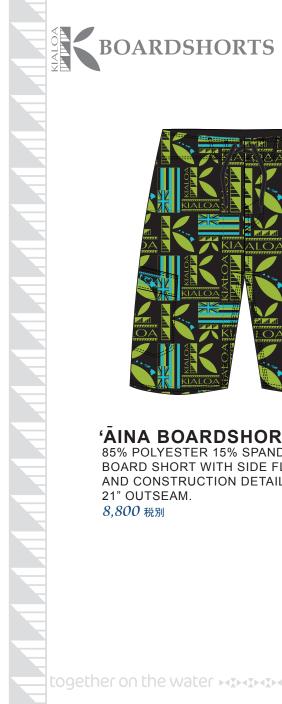

## **'ĀINA BOARDSHORT MSPBS1515K** 85% POLYESTER 15% SPANDEX 4 WAY STRETCH 160 GSM.

BOARD SHORT WITH SIDE FLAP POCKET. CONTRAST TRIM AND CONSTRUCTION DETAIL. ALL OVER PRINT ARTWORK. 21" OUTSEAM. *8,800* 税別

BLACK

|          | SIZES |    |    |    |    |    |    |    |    |    |    |
|----------|-------|----|----|----|----|----|----|----|----|----|----|
| COLORWAY | 28    | 29 | 30 | 31 | 32 | 33 | 34 | 36 | 38 | 40 | 42 |
| BLACK    |       |    |    |    |    |    |    |    |    |    |    |
| CEMENT   |       |    |    |    |    |    |    |    |    |    |    |