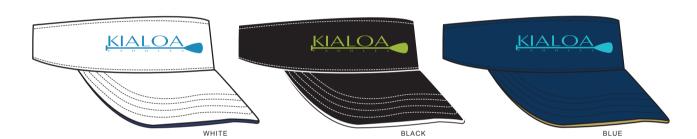

ICON BEANIE SPBEN0615K
100% HYPO ALLERGENIC ACRYLIC KNIT BEANIE. LOGO EMBROIDERY. ONE SIZE.

4,200 税別

| COLORWAY | ONE SIZE |
|----------|----------|
| BLACK    |          |
| NAVY     |          |

PADDLE VISOR MSPHAT1915K
GARMENT WASHED COTTO SANDWICH SPORT VISOR
WITH TERRY SWEAT BAND. FRONT LOGO EMBROIDERY. ONE SIZE.

4,400 税別

| COLORWAY | ONE SIZE |
|----------|----------|
| WHITE    |          |
| BLACK    |          |
| BLUE     |          |