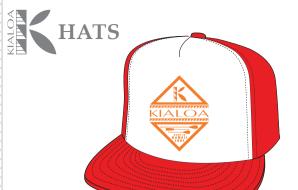

REFLECTION TRUCKER MSPHAT1815K 5 PANEL FOAM MESH TRUCKER WITH TALL CROWN HEIGHT. FRONT ART HEAT TRANSFER. ONE SIZE. 3,500 税别

| COLORWAY | ONE SIZE |
|----------|----------|
| RED      |          |
| ROYAL    |          |
| BLACK    |          |