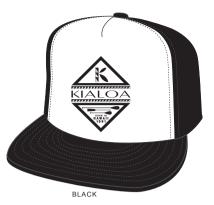

REFLECTION TRUCKER MSPHAT1815K 5 PANEL FOAM MESH TRUCKER WITH TALL CROWN HEIGHT. FRONT ART HEAT TRANSFER. ONE SIZE. 3,500 税别

| COLORWAY | ONE SIZE |
|----------|----------|
| RED      |          |
| ROYAL    |          |
| BLACK    |          |