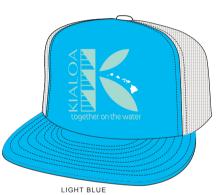

MAKANA TRUCKER SPHAT2215K 5 PANEL FOAM MESH TRUCKER WITH SHORT CROWN HEIGHT. FRONT ART HEAT TRANSFER. ONE SIZE. 3,500 税别

| COLORWAY   | ONE SIZE |
|------------|----------|
| BLACK      |          |
| LIGHT BLUE |          |