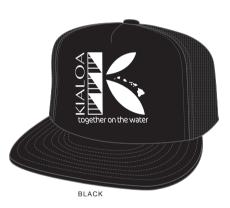

MAKANA TRUCKER SPHAT2215K 5 PANEL FOAM MESH TRUCKER WITH SHORT CROWN HEIGHT. FRONT ART HEAT TRANSFER. ONE SIZE. 3,500 税别

| COLORWAY   | ONE SIZE |
|------------|----------|
| BLACK      |          |
| LIGHT BLUE |          |