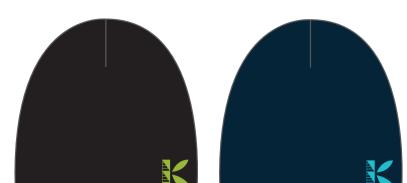

ICON BEANIE SPBEN0615K
100% HYPO ALLERGENIC ACRYLIC KNIT BEANIE. LOGO EMBROIDERY. ONE SIZE.

4,200 税別

| COLORWAY | ONE SIZE |
|----------|----------|
| BLACK    |          |
| NAVY     |          |

PADDLE VISOR MSPHAT1915K
GARMENT WASHED COTTO SANDWICH SPORT VISOR
WITH TERRY SWEAT BAND. FRONT LOGO EMBROIDERY. ONE SIZE.