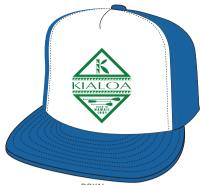

REFLECTION TRUCKER MSPHAT1815K 5 PANEL FOAM MESH TRUCKER WITH TALL CROWN HEIGHT. FRONT ART HEAT TRANSFER. ONE SIZE. 3,500 税别

| COLORWAY | ONE SIZE |
|----------|----------|
| RED      |          |
| ROYAL    |          |
| BLACK    |          |