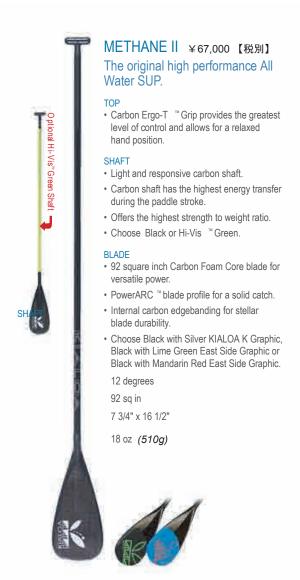

## METHANE II ADJUSTABLE

¥76.000 【税別】

The original high performance All Water SUP now with personal length adjustment.

- Carbon Ergo-T <sup>™</sup> Grip provides the greatest level of control and allows for a relaxed hand position.
- 6" Pro-T <sup>™</sup> insert for personal length adjustment.

### SHAFT

- · Light and responsive carbon shaft.
- · Carbon shaft has the highest energy transfer during the paddle stroke.
- · Offers the highest strength to weight ratio.
- Choose Black or Hi-Vis <sup>™</sup> Green

- 92 square inch Carbon Foam Core blade for versatile power.
- PowerARC <sup>™</sup> blade profile for a solid catch.
- · Internal carbon edgebanding for stellar blade durability.
- · Choose Black with Silver KIALOA K Graphic, Black with Lime Green East Side Graphic or Black with Mandarin Red East Side Graphic.

12 degrees

92 sa in

7 3/4" x 16 1/2"

22 oz (624g)